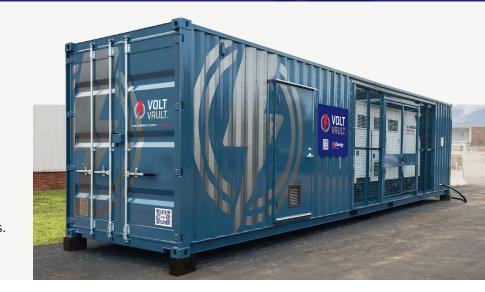

### **EV CHARGING SIMPLIFIED**

Volt Vault<sup>™</sup> is a patent-pending natural gas supplied, redeployable EV charger. Volt Vault's onsite power generation provides charging up to 175kW with two level 3 chargers or up to 16 level 2 chargers.

### **FUEL SOURCE**

Onboard Pipeline

### **FUEL TYPE**

- Natural Gas
- F Renewable Natural Gas (RNG)
- F Blend RNG/Natural Gas

Volt Vault can provide a sub-zero carbon intensity profile.

Vertically integrated across the RNG supply chain, we'll source a blend of landfill or dairy gas from our project portfolio.