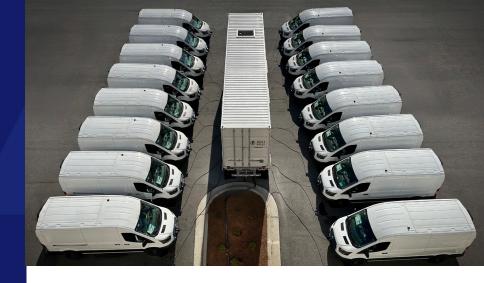

### **Customize Fleet Deployment**

Place it where you need it, when you need it—allowing you to easily add routes, increase fleet size, and expand to new locations.