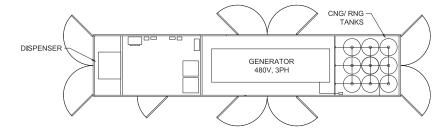

### **EV CHARGING SIMPLIFIED**

Volt Vault<sup>™</sup> is a patent-pending natural gas supplied, redeployable EV charger. Volt Vault's onsite power generation provides charging up to 175kW with two level 3 chargers or up to 16 level 2 chargers.

# LEVEL 2 CHARGER Up to 16 Chargers ### = CHARGE PORT, QUANTITY 2 GENERATOR 180kW

### **LEVEL 3 CHARGER**

Two Chargers

We're here to make sure implementing Volt Vault is effortless. We'll take care of: